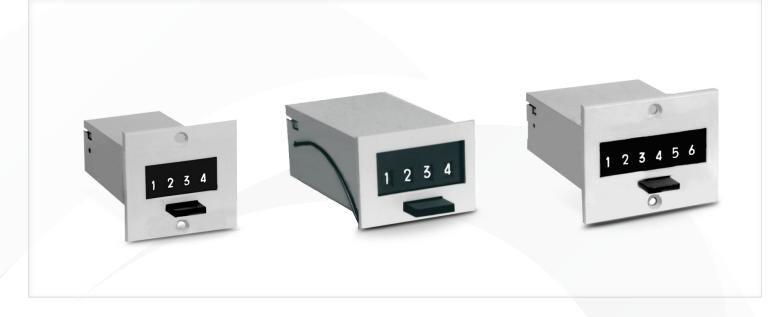

# 49 Series Electromechanical Totalizer

Economically priced 4 and 6 figure push-button reset, electromechanical counter designed for use where limited space is a factor and when reliability is critical. Rugged operating mechanisms require no lubrication or maintenance. Compact size and minimum space requirements make the Model 49 ideally suited for use in control panels, business machines, and test equipment.

## **Key Features**

- Compact
- No maintenance
- Quick reset

- Options include:
  - Voltages
  - 4 or 6 figure

## **Applications**

- Test Equipment
- Control Panels
- Business Machines
- Medical devices