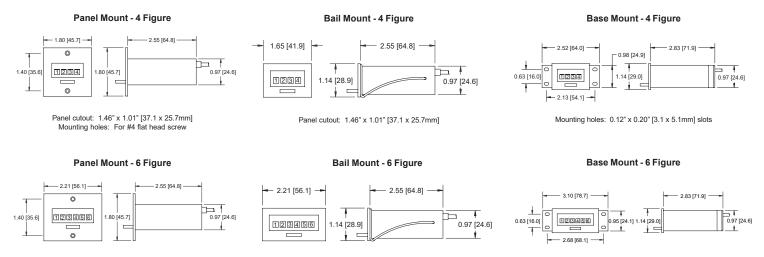

## **Dimensions**

Panel cutout: 2.00" x 1.01" [50.8 x 25.7mm] Mounting holes: For #4 flat head screw

Panel cutout: 2.00" x 1.01" [50.8 x 25.7mm]

Mounting holes: 0.12" x 0.20" [3.1 x 5.1mm] slots